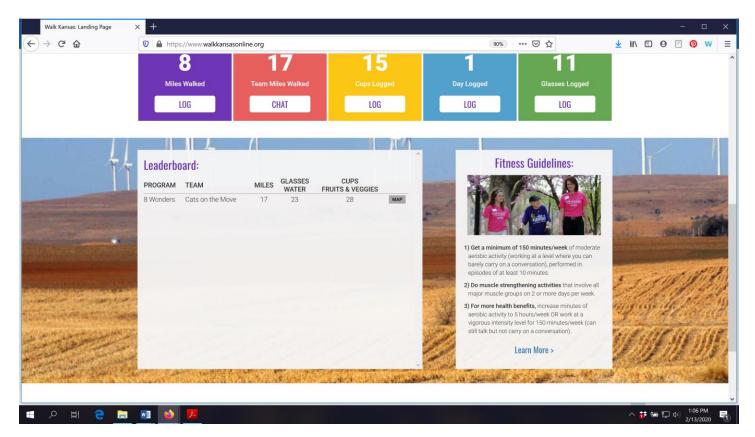

# Ready, Set, Go!! Report/Log online – begin March 31:

Once your team is ready to go, you will see this "Dashboard" (graphic on the next page) where you log minutes, etc., and chat with your team. You will not be able to log before March 31. Along the top horizontal **purple bar:** Click on "Events" to see what is happening in your community; "Resources" is where you will find program newsletters and other information; "Shop" is where you can purchase apparel.

**On the bottom purple bar** -- See your welcome message, team name, and group (county). After you enter your activity minutes or daily steps (*the system automatically converts your minutes and steps into miles*), click on the "See Your Map" icon to find your challenge trail displayed. Here you will unlock points of interest and learn more about our great state. Click "Team Chat" to communicate with team members and check just under the purple bar for posts from your chat group. "My Team" shows all your team-mates and "Log History" shows what you have logged for activity, f/v, etc. **Earn** badges along the way for activity, logging, reading, and more!!

If you scroll down the page, you will see a white "Leaderboard" box. This is where other teams from your community will appear along with their progress.

You can see how all teams in your community and across Kansas are doing by going to the "Leaderboard" located on the login page, <u>www.walkkansasonline.org</u>. Click on the **blue Leaderboard box** at the bottom of this screen.